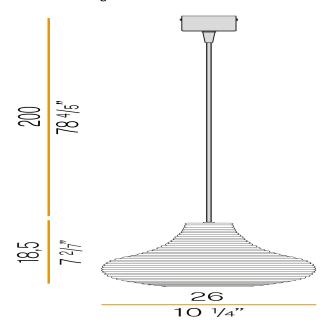

|
| PACKING DIMENSIONS (CM)  | 0,0 × 0,0 × 0,0                                                            |
|                          |                                                                            |











Suspension lighting fixture for interiors, with direct and indirect light emission. Rough aluminium structure.

 $\hbox{Diffuser in blown glass with white, crystal, steel, amber, bronze, to bacco or green } \\$ ribbing finish.

Turned pickled sheet metal closing disk in black or mat brass polyacrylic paint.  $2,\!2m$  (86,6") long suspension and power cable in PVC with black fabric covering. Power canopy with galvanized sheet metal ceiling bracket and pickled sheet metal  $\,$ covering in black or mat brass polyacrylic paint.

## Technical drawing