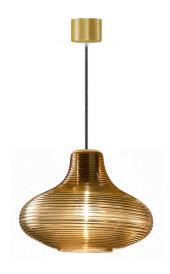

Suspension lighting fixture for interiors, with direct and indirect light emission. Rough aluminium structure.

 $\hbox{Diffuser in blown glass with white, crystal, steel, amber, bronze, to bacco or green } \\$ ribbing finish.

Turned pickled sheet metal closing disk in black or mat brass polyacrylic paint.  $2,\!2m$  (86,6") long suspension and power cable in PVC with black fabric covering. Power canopy with galvanized sheet metal ceiling bracket and pickled sheet metal  $\,$ covering in black or mat brass polyacrylic paint.